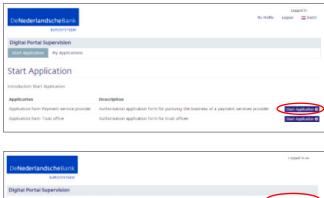

## Starting your application

3

DebederlandscheBank
Exercitien

Digital Portal Supervision

Digital Portal Portal Supervision

Digital Portal Por

Ores the proposed holding involve several parties acting in concert? \*
 Yes
 No

ок

Under the **Start Application** tab, you will find the list of application forms that are available to you.

Select the appropriate form and click **Start application** to start completing the form.