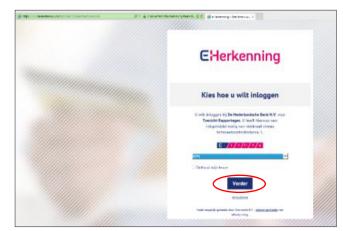

There you will find a link to eHerkenning at the right-hand side. This allows you to securely log in to the DLT. Click 'log in' to proceed to the eHerkenning welcome page.

Choose the provider of your log-in token from the dropdown list and click **Continue**. Follow the instructions provided on the eHerkenning website.