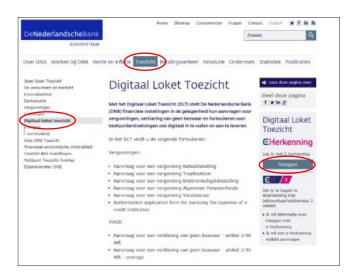

### Logging in using eHerkenning

2

To launch the DLT, go to DNB's website: http://www.dnb.nl/ en/home/. Click on the **Supervision** tab. On the next page, you will find a link to the **Digital Supervision Portal** at the left-hand side.

There you will find a link to eHerkenning at the right-hand side. This allows you to securely log in to the DLT. Click 'log in' to proceed to the eHerkenning welcome page.

Choose the provider of your log-in token from the dropdown list and click **Continue**. Follow the instructions provided on the eHerkenning website.