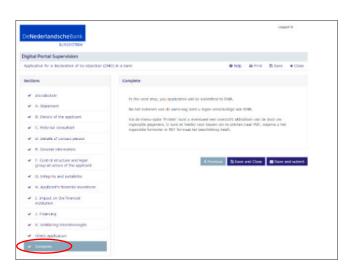

#### 3.2 Submitting your application

You have completed the form once all steps on the left side of the screen have been checked.

Click **Save and close** to exit the form or **Save and submit** to submit your application.